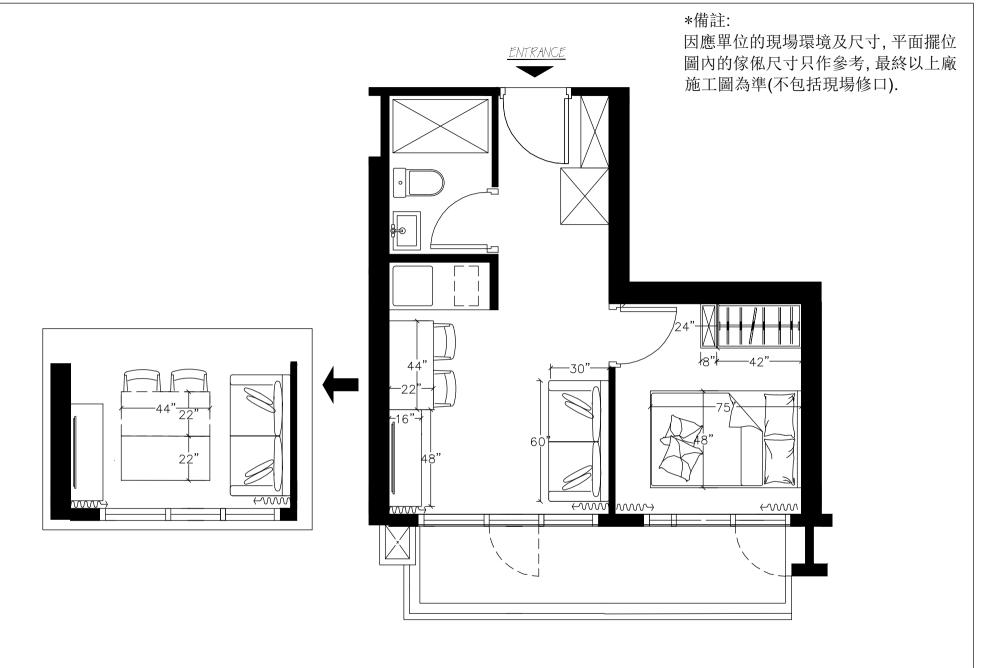

## TOWER 1-A 6/F Flat B

| No | Date | Notes:  Do not scale drawing, Figured Dimension are to be followed.  All dimension are to be verified on site, any discrepancy found shall be | Job Title:<br>海傲灣 |         | Scale:                 | Date Issued:<br>25-05-2019 | MAJESTIC                    |          |
|----|------|-----------------------------------------------------------------------------------------------------------------------------------------------|-------------------|---------|------------------------|----------------------------|-----------------------------|----------|
|    |      | notified to the Architect immeiately                                                                                                          | Job Title:        |         | Drawn :<br>Kristy Pang | Drawing No.:               | furniture & interior design |          |
|    |      |                                                                                                                                               |                   | Client: | Checked By:<br>KK Poon | Approved By:               | www.home18.com.hk           | MAJESTIC |