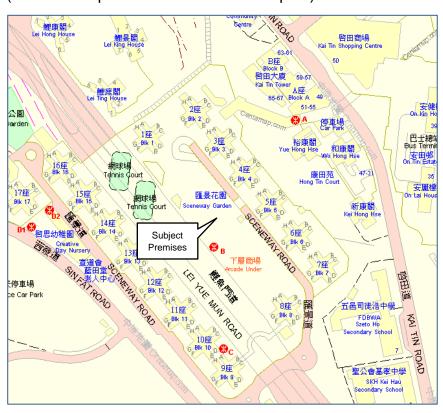

## Portion B of Shop No.1 of Unit 2 on Level (Site 1) 26 of Commercial Development, Sceneway Garden, No.8 Sceneway Road, Kowloon

**Premises** 

Portion B of Shop No.1 of Unit 2 on Level (Site 1) 26 of Commercial Development, Sceneway Garden, No.8 Sceneway Road, Kowloon (Coloured in pink in the enclosed floor plan)

Deposit Equivalent to 3 months' rent & government rates

Advanced Payment Equivalent to 1 month's rent

Existing Tenant 屈臣氏

Location Characteristics At the only way from Sceneway Garden to Lam Tin MTR with high

pedestrian flow.

Please contact our Ms. Fanny Tang on 2601-7598 for further information