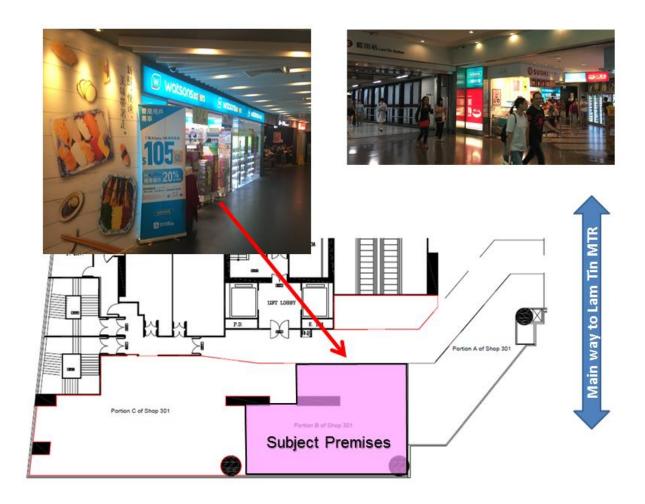

## Portion B of Shop No.1 of Unit 2 on Level (Site 1) 26 of Commercial Development, Sceneway Garden, No.8 Sceneway Road, Kowloon

**Premises** 

Portion B of Shop No.1 of Unit 2 on Level (Site 1) 26 of Commercial Development, Sceneway Garden, No.8 Sceneway Road, Kowloon (Coloured in pink in the enclosed floor plan)

Area 1,247 sf (Net) (Subject to on-site measurement)

Asking Rent By Offer Management Fee & A/C Charge \$25,255

10am-10pm daily (Subject to Landlord revision)

Government Rates Borne by tenant

Power Supply 63A TPN
Availability Nov 2019

Deposit Equivalent to 3 months' rent & government rates

Advanced Payment Equivalent to 1 month's rent

Existing Tenant 屈臣氏

Location Characteristics At the only way from Sceneway Garden to Lam Tin MTR with high

pedestrian flow.

Please contact our Ms. Fanny Tang on 2601-7598 for further information