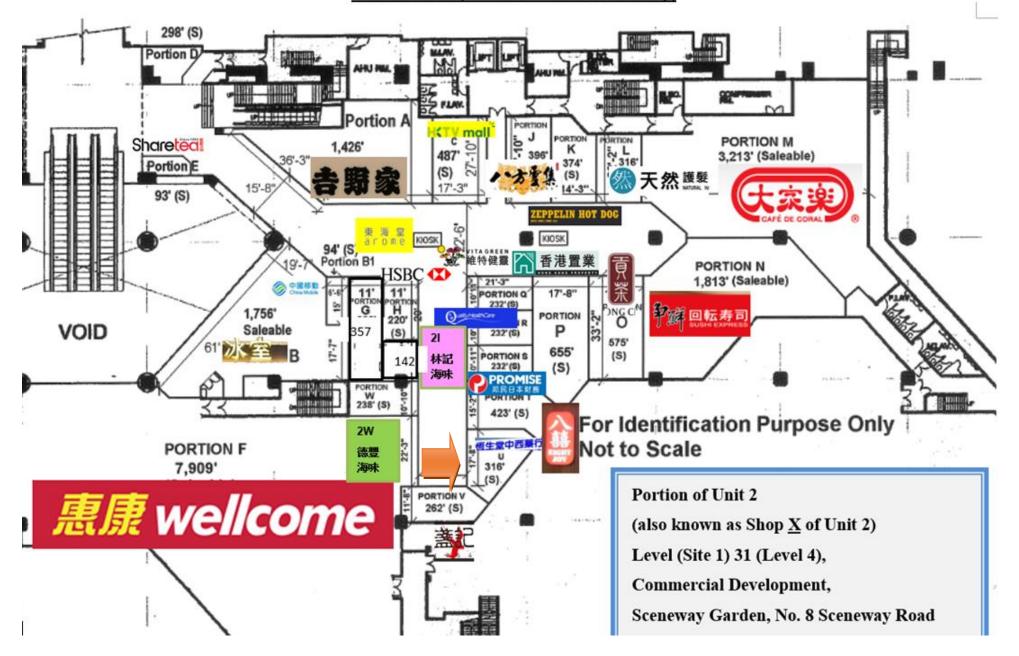

## PRIME SHOP FOR LEASE

| Subject Property            | : | Unit 2U on Level 4, Sceneway Plaza,<br>8 Sceneway Road,<br>Lam Tin, Kowloon                                    |
|-----------------------------|---|----------------------------------------------------------------------------------------------------------------|
| Area                        | : | 588 sq.ft. (Gross)                                                                                             |
| Asking Rent                 | : | HK\$58,000.00<br>(exclusive of Rates, Mgt & A/C Charge)                                                        |
| Management<br>& A/C Charge  | : | HK\$4,410 per month                                                                                            |
| Lease Term                  | : | Negotiable                                                                                                     |
| Availability                | : | 27 <sup>th</sup> June 2021<br>(or Negotiable by advanced notice to the Tenant)                                 |
| Existing Tenant             | : | 恆生堂中西藥行                                                                                                        |
| <b>Technical Provisions</b> | : | 60A TPN Electricity                                                                                            |
| Adjacent<br>Tenant Mix      | : | 吉野家 , 歇腳亭, HKTV Mall , 八方雲集, 大家樂,<br>Sushi Express, 惠康, 東海堂, HSBC, 維特健靈,<br>八囍粉麵, 盞記, Zeppelin Hot Dog, 天然護髮中心 |

Internal View from main corridor on Level 4 of Sceneway Plaza

FLOOR PLAN (Tenants' Mix on L4. Sceneway)