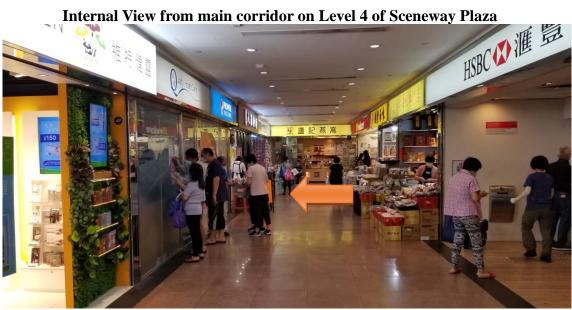

Internal View from main corridor on Level 4 of Sceneway Plaza

FLOOR PLAN (Tenants' Mix on L4. Sceneway)