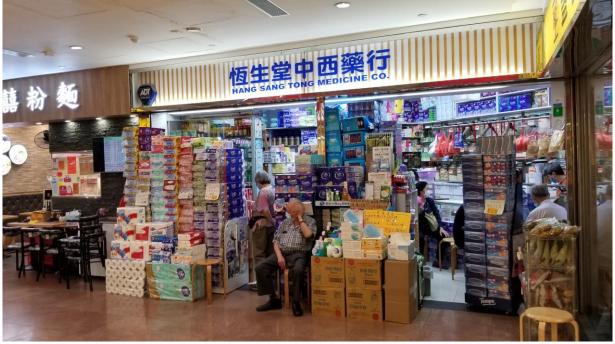

## PRIME SHOP FOR LEASE

| Subject Property            | : | Unit 2U on Level 4, Sceneway Plaza,<br>8 Sceneway Road,<br>Lam Tin, Kowloon                                    |
|-----------------------------|---|----------------------------------------------------------------------------------------------------------------|
| Area                        | : | 588 sq.ft. (Gross)                                                                                             |
| Asking Rent                 | : | HK\$58,000.00<br>(exclusive of Rates, Mgt & A/C Charge)                                                        |
| Management<br>& A/C Charge  | : | HK\$4,410 per month                                                                                            |
| Lease Term                  | : | Negotiable                                                                                                     |
| Availability                | : | 27 <sup>th</sup> June 2021<br>(or Negotiable by advanced notice to the Tenant)                                 |
| Existing Tenant             | : | 恆生堂中西藥行                                                                                                        |
| <b>Technical Provisions</b> | : | 60A TPN Electricity                                                                                            |
| Adjacent<br>Tenant Mix      | : | 吉野家 , 歇腳亭, HKTV Mall , 八方雲集, 大家樂,<br>Sushi Express, 惠康, 東海堂, HSBC, 維特健靈,<br>八囍粉麵, 盞記, Zeppelin Hot Dog, 天然護髮中心 |